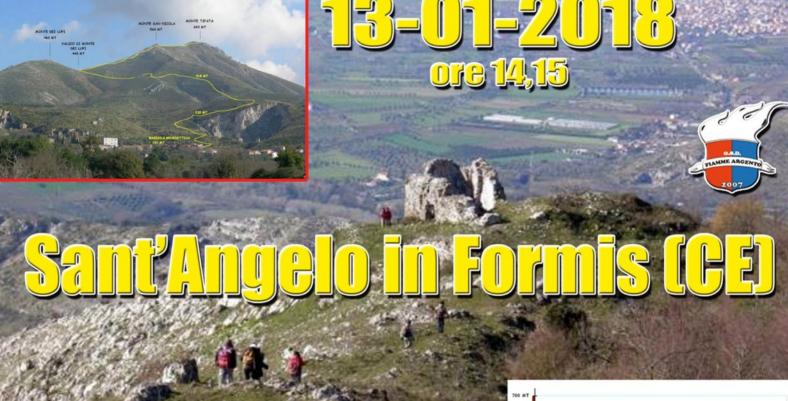

## THAT VERTICAL-RACE KM 3,300 "L...brindando il nuovo Anno"

1° Tappa - Circuito Trail delle Contrade

## REGOLAMENTO

Art. 1 – II G.S.D. Fiamme Argento di Sant'Angelo in Formis (CE) organizza il "VERTIKAL del TIFATA" di Km 3,3 D+ 610mt circa, su di un percorso in salita, opportunamente segnalato con bandierine ed è in completa autosufficienza;

### Art. 3 - PROGRAMMA

ore 12.30 – raduno atleti e giuria presso Basilica Benedettina di Sant'Angelo in Formis (CE), via Luigi Baia.

ore 13.15 – escursione per gli amanti della natura che, raggiunto il traguardo posizionato sulla vetta del monte Tifata, attenderanno l'arrivo degli atleti. Per gli atleti e gli escursionisti, raggiunto il traguardo riceveranno la mantellina termica;

ore 13.30 - consegna pettorali e compilazione liberatoria;

ore 14.15 – partenza gara VERTIKAL del TIFATA di Km 3,300;

Art. 4 – ISCRIZIONI – Le iscrizioni dovranno pervenire entro le ore 12.00 di Venerdi 12 Gennaio 2018 a gsdfiammeargento@libero.it, per i singoli fino a 30' prima della partenza, portando a seguito certificato medico agonistico e tessera società. Non è ammessa la partecipazione ad atleti "liberi".